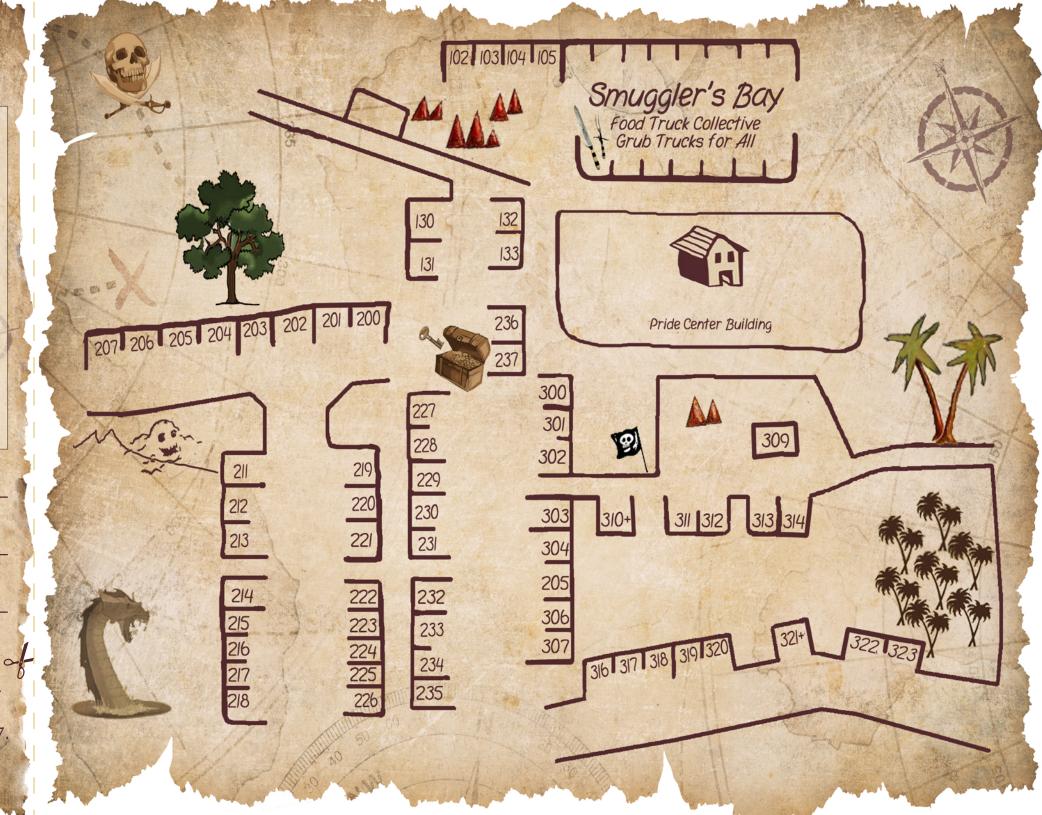

Don't forget to drop by Georgia Tasker book signing at booth 300. When you get hungry or thirsty, visit the "Grub Trucks" at Smuggler's Bay! Treasure Hunt Sponsored By

OUT CLIQUE

THE PRIDE CENTER ATEQUALITY PARK

313

235

214

203

237

130

221

236

314

309

215-218

219-220

227-228

200-201

322-323

265

230-231

319-320 **204-207** 132-133 Poverello

HOTSpots CARK'S GL

Town Crier

Grand Prize Provided By BrandsMart USA OF COURSE... YOUR FAVORITE BRANDS AT LOW, LOW PRICE

A special thanks to all our generous sponsors and contributors!

Win a treasure trove of several prizes donated by our very generous sponsors.

Grand prize is a large screen TV donated by BrandsMart

\* You don't have to be present to win!

Name

Email

**Phone No** 

After filling in your information, tear this panel off and take it to treasure chest located at Outclique booth #237.